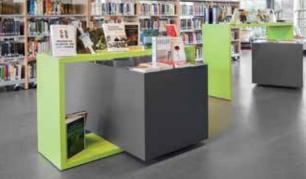

The minimalistic and flexible design of Showit will fit in everywhere and create new display opportunities. It is optimal for displaying book front covers and creating themes using books and objects, thus attracting library users.

Showit consists of four elements, two boxes and two bars made of painted MDF and available in all our standard colours.

Box 195 is available with rotation mountings for Bar 101 allowing the bar to rotate  $360^{\circ}$ .

All elements are fitted with castors adding mobility to the system. All elements are available with or without laminate on the top surface.