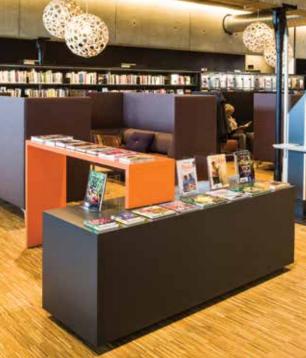

The minimalistic and flexible design of Showit will fit in everywhere and create new display opportunities. It is optimal for displaying book front covers and creating themes using books and objects, thus attracting library users.

Showit consists of four elements, two boxes and two bars made of painted MDF and available in all our standard colours.

Box 195 is available with rotation mountings for Bar 101 allowing the bar to rotate  $360^{\circ}$ .

All elements are fitted with castors adding mobility to the system. All elements are available with or without laminate on the top surface.