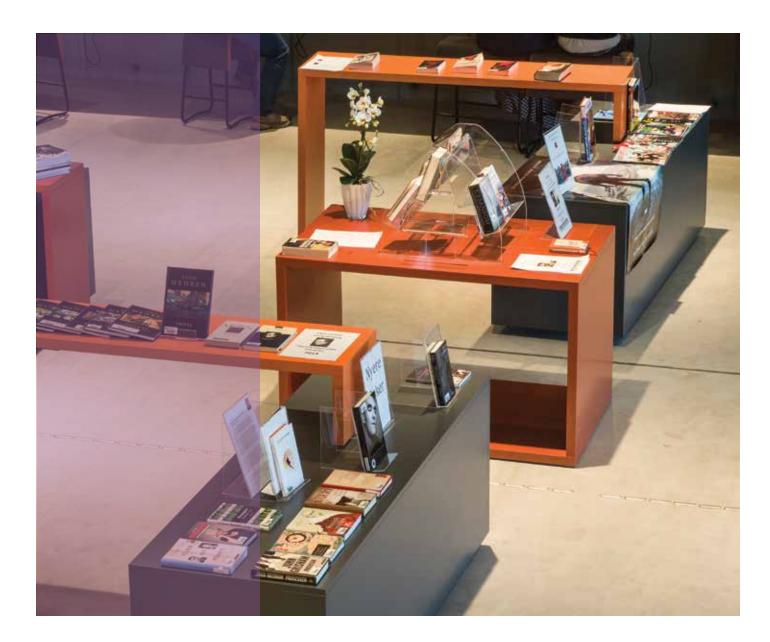

The minimalistic and flexible design of Showit will fit in everywhere and create new display opportunities. It is optimal for displaying book front covers and creating themes using books and objects, thus attracting library users.

Showit consists of four elements, two boxes and two bars made of painted MDF and available in all our standard colours.

Box 195 is available with rotation mountings for Bar 101 allowing the bar to rotate  $360^{\circ}$ .