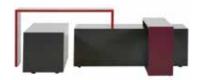

Showit consists of four elements, two boxes and two bars made of painted MDF and available in all our standard colours.

Box 195 is available with rotation mountings for Bar 101 allowing the bar to rotate  $360^{\circ}$ .

All elements are fitted with castors adding mobility to the system. All elements are available with or without laminate on the top surface.

## DIMENSIONS (cm)

Box 130: W130 D65 H71 (including castors)
Box 195: W195 D65 H71 (including castors)
Bar 82: W130 D40 H82 (including castors)
Bar 101: W170 D40 H101 (including castors)