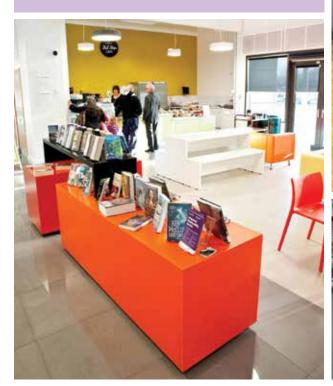

The minimalistic and flexible design of Showit will fit in everywhere and create new display opportunities. It is optimal for displaying book front covers and creating themes using books and objects, thus attracting library users.

Showit consists of four elements, two boxes and two bars made of painted MDF and available in all our standard colours.

Box 195 is available with rotation mountings for Bar 101 allowing the bar to rotate  $360^{\circ}$ .